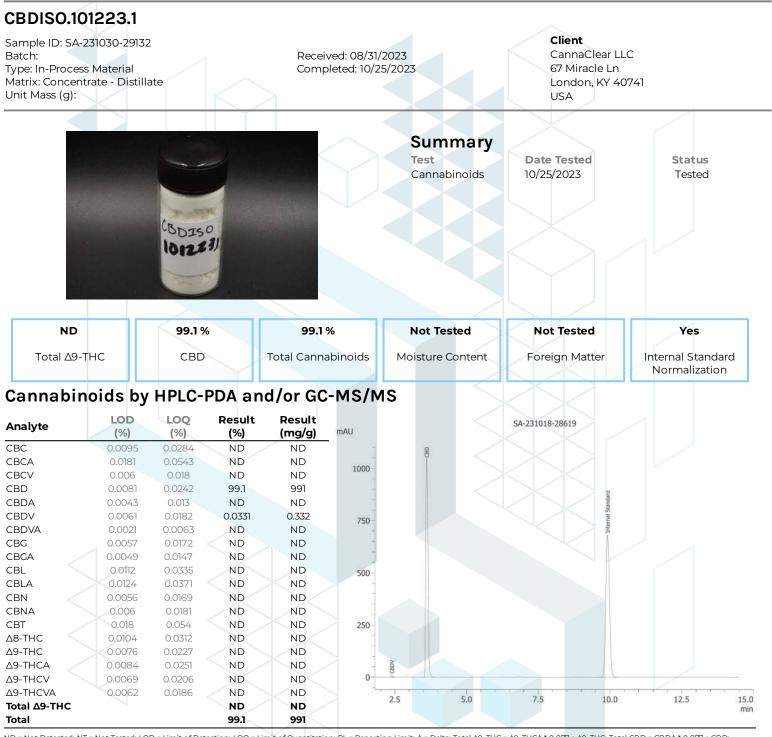

kca

+1-833-KCA-LABS https://kcalabs.com KDA Lic.# P\_0058

1 of 1

ND = Not Detected; NT = Not Tested; LOD = Limit of Detection; LOQ = Limit of Quantitation; RL = Reporting Limit;  $\Delta$  = Delta; Total  $\Delta$ 9-THC =  $\Delta$ 9-THC +  $\delta$ .877 +  $\Delta$ 9-THC; Total CBD = CBDA \* 0.877 + CBD;