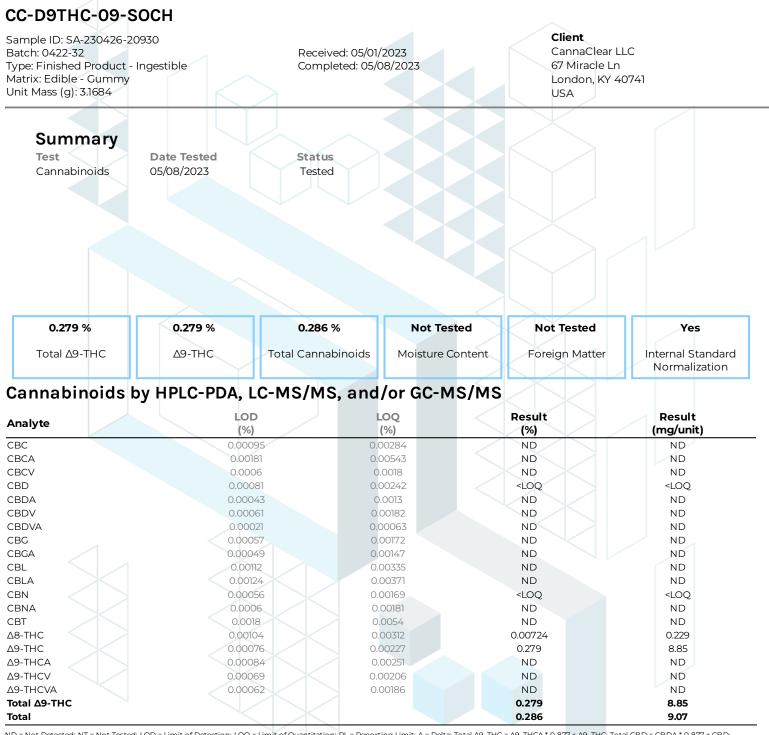

+1-833-KCA-LABS https://kcalabs.com KDA Lic.# P\_0058

1 of 1

ND = Not Detected; NT = Not Tested; LOD = Limit of Detection; LOQ = Limit of Quantitation; RL = Reporting Limit;  $\Delta$  = Delta; Total  $\Delta$ 9-THC =  $\Delta$ 9-THC +  $\delta$ .877 +  $\Delta$ 9-THC; Total CBD = CBDA \* 0.877 + CBD;